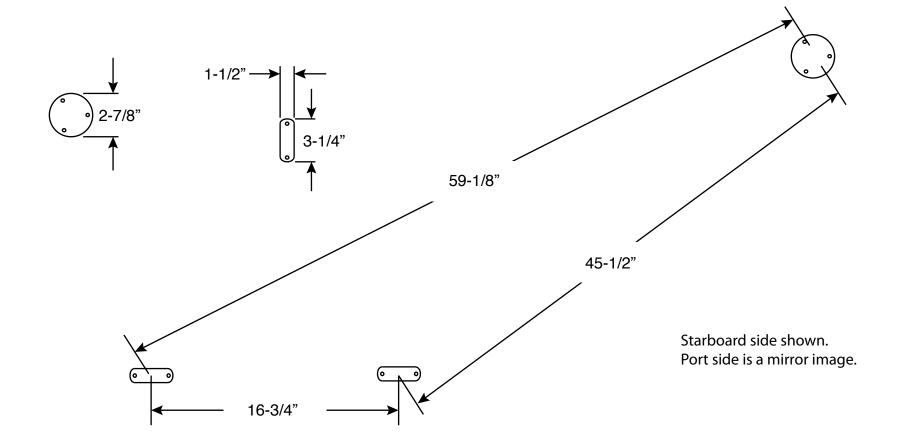

## Catalina 320 Stern Pulpit Q9019

## All measurements to center of mounting pad on deck.

Note: The mounting pads on your original pulpit were not welded in place using a jig. As a result, the hole pattern in your deck may not match the hole pattern of the new pulpit. The holes in your deck may need to be filled and redrilled.