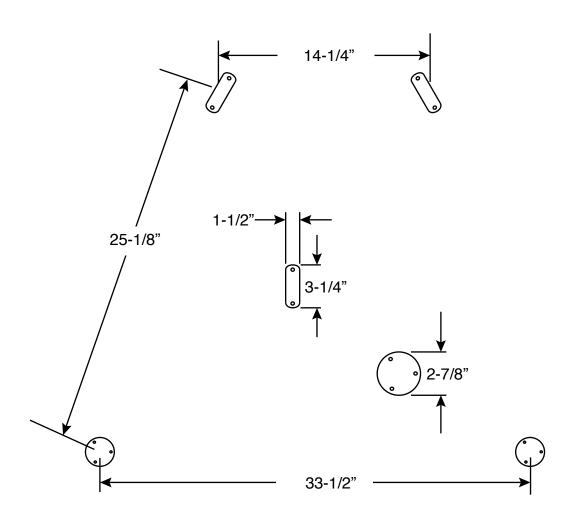

## Catalina 270 and Capri 26 Bow Pulpit R6111

## All measurements to center of mounting pad on deck.

Note: The mounting pads on your original pulpit were not welded in place using a jig. As a result, the hole pattern in your deck may not match the hole pattern of the new pulpit. The holes in your deck may need to be filled and redrilled. Indexing is available for an additional cost.