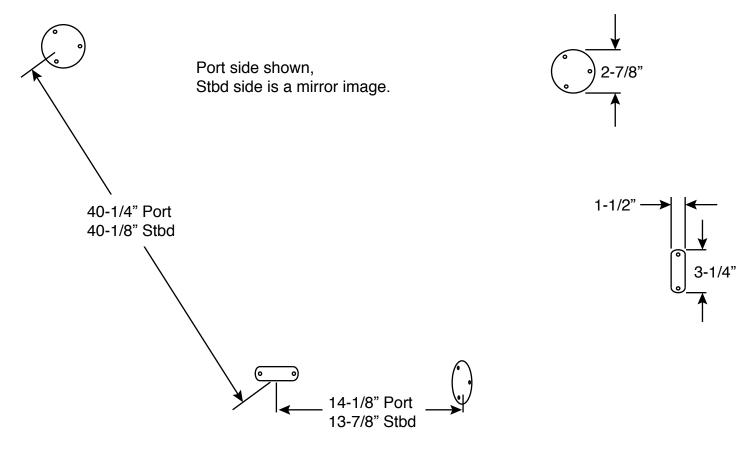

All measurements to center of mounting pad on deck.

Note: The mounting pads on your original pulpit were not welded in place using a jig. As a result, the hole pattern in your deck may not match the hole pattern of the new pulpit. The holes in your deck may need to be filled and redrilled.