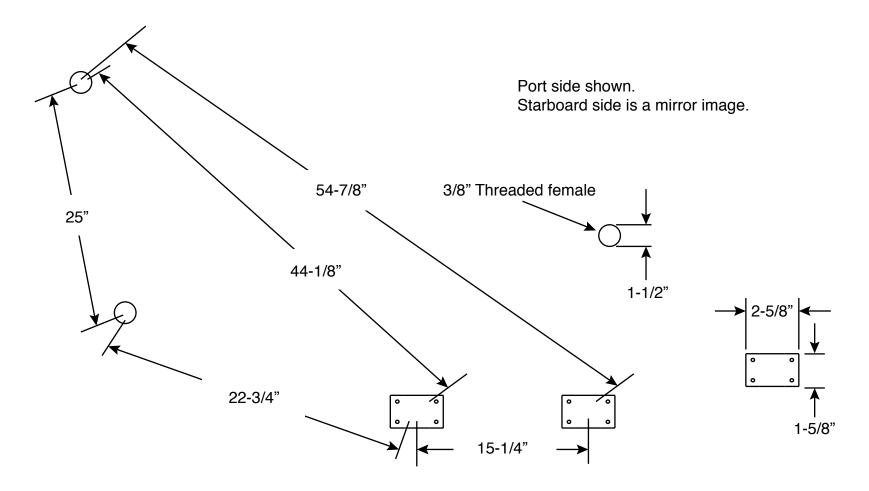

## Catalina 28 Stern Pulpit S18670

All measurements to center of mounting pad on deck.

Note: The mounting pads on your original pulpit were not welded in place using a jig. As a result, the hole pattern in your deck may not match the hole pattern of the new pulpit. The holes in your deck may need to be filled and redrilled.