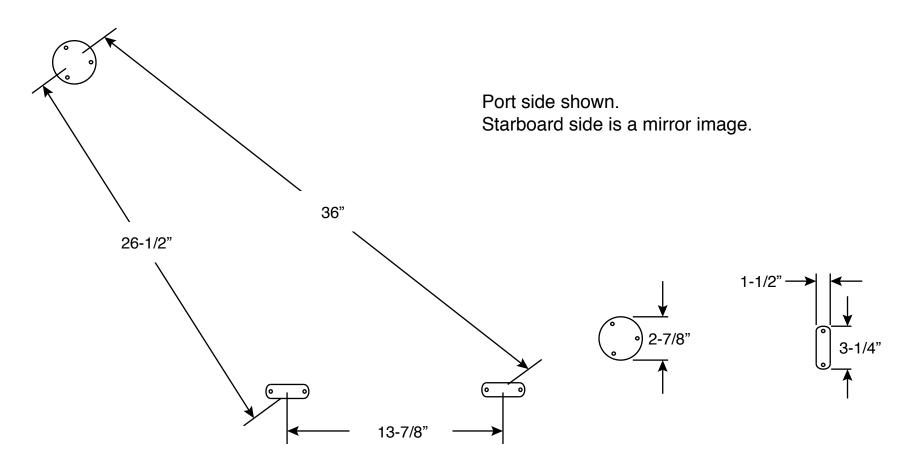

All measurements to center of mounting pad on deck.

Note: The mounting pads on your original pulpit were not welded in place using a jig. As a result, the hole pattern in your deck may not match the hole pattern of the new pulpit. The holes in your deck may need to be filled and redrilled.

| l,           | certify that the dimensions o |
|--------------|-------------------------------|
| printed name |                               |

the pulpit and shape and location of the mounting feet as shown in this drawing are correct.