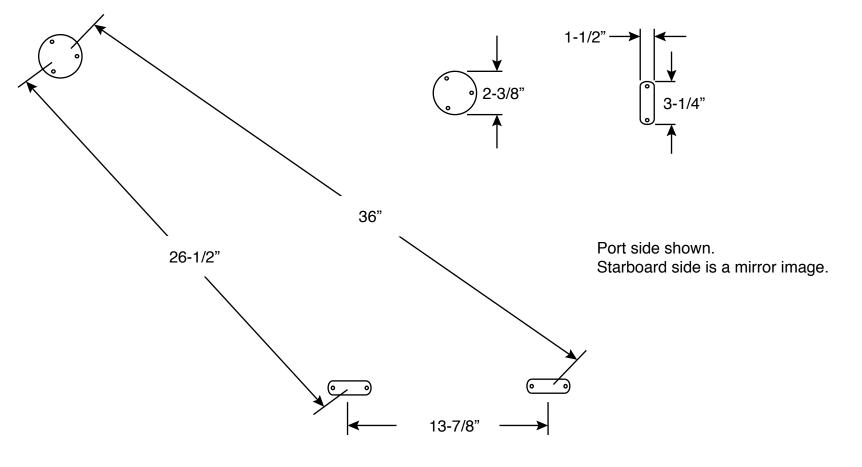

Catalina 28 Stern Pulpit S8189

## All measurements to center of mounting pad on deck.

Note: The mounting pads on your original pulpit were not welded in place using a jig. As a result, the hole pattern in your deck may not match the hole pattern of the new pulpit. The holes in your deck may need to be filled and redrilled.

This is a special order item; your order cannot be cancelled or returned once your order is accepted, so please choose and measure carefully. Complete your order by agreeing to these terms and signing at right.