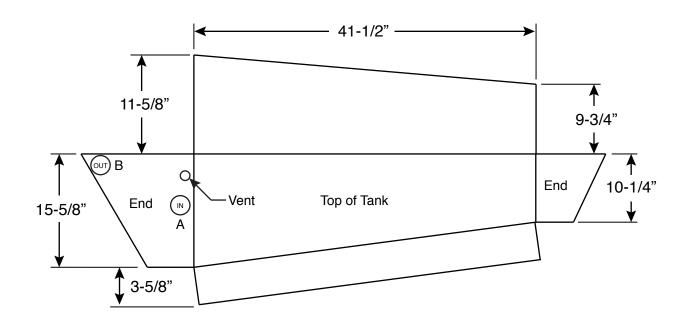

| Verify inlet fitting location (A) or mark on drawing:                              | Inlet fitting size:  |                                                     | certify that the dimensions of |
|------------------------------------------------------------------------------------|----------------------|-----------------------------------------------------|--------------------------------|
| Verify outlet fitting location (B) or mark on drawing:                             | Outlet fitting size: | printed name<br>the tank as shown in this drawing a | re correct.                    |
| Verify vent fitting location (Vent) or mark on drawing:                            | Vent fitting size:   |                                                     |                                |
| This is a special order item; your order cannot be cancelled or returned once your |                      | Xsignature                                          | Date                           |