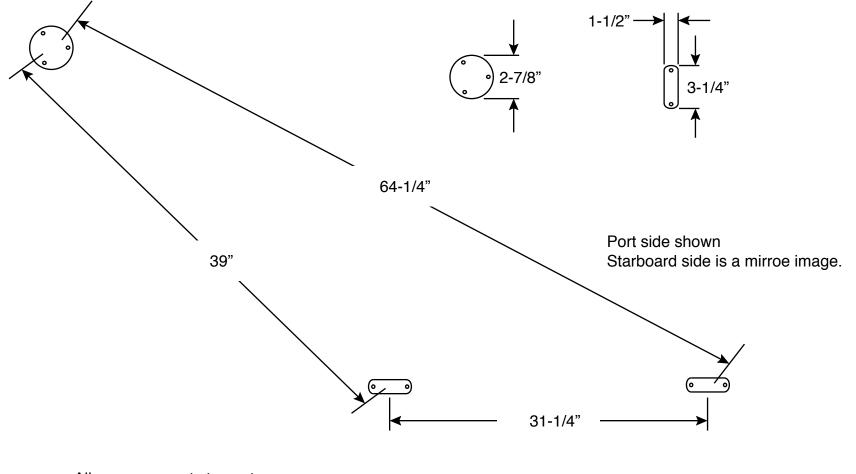

## Catalina 42 Stern Pulpit T1905

## All measurements to center of mounting pad on deck.

Note: The mounting pads on your original pulpit were not welded in place using a jig. As a result, the hole pattern in your deck may not match the hole pattern of the new pulpit. The holes in your deck may need to be filled and redrilled.