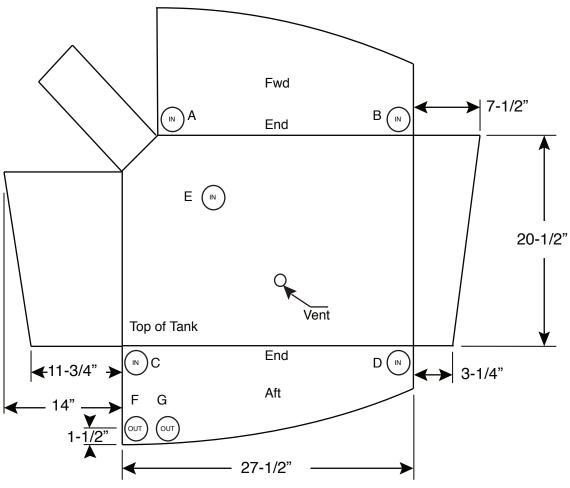

| Inlet fitting location (A, B, C, D, or E):                                         | Inlet fitting size:  | •                                                           | ertify that the dimensions o |
|------------------------------------------------------------------------------------|----------------------|-------------------------------------------------------------|------------------------------|
| Outlet fitting location (F or G) or mark on drawing:                               | Outlet fitting size: | printed name the tank as shown in this drawing are correct. |                              |
| Please draw vent fitting (Vent) location on drawing.                               | Vent fitting size:   |                                                             |                              |
| This is a special order item; your order cannot be cancelled or returned once your |                      | X                                                           | Date                         |

order is accepted, so please choose and measure carefully. Complete your order

by agreeing to these terms and signing at right.

CD Invc#

T1924\_D02