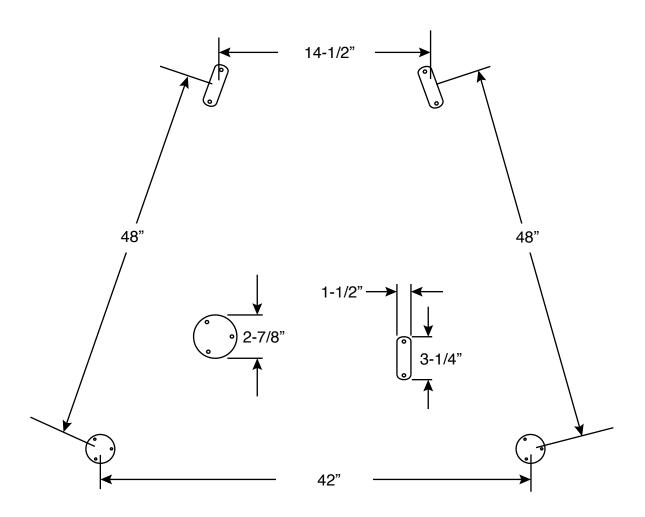

## Catalina 42 Bow Pulpit T1925

## All measurements to center of mounting pad on deck.

Note: The mounting pads on your original pulpit were not welded in place using a jig. As a result, the hole pattern in your deck may not match the hole pattern of the new pulpit. The holes in your deck may need to be filled and redrilled. Indexing is available for an additional cost.