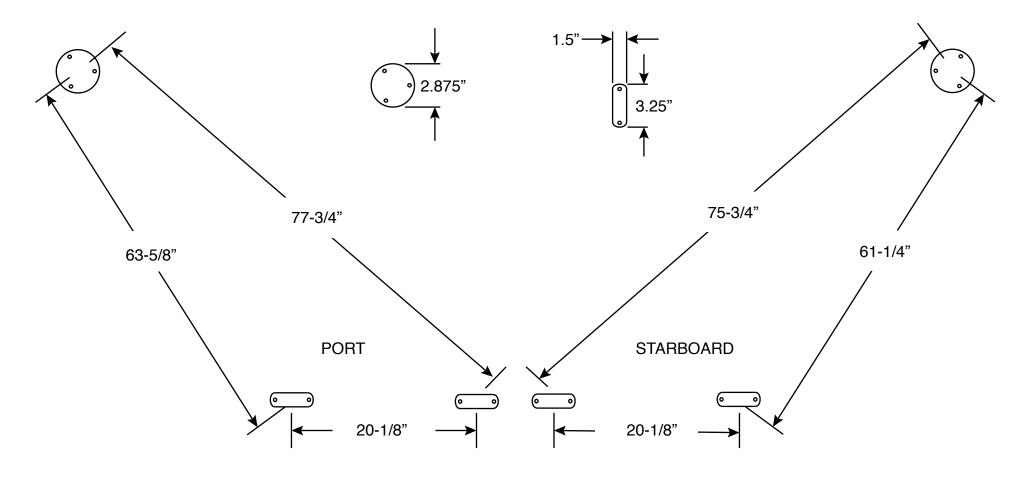

## Catalina 42 Stern Pulpit #T1929

All measurements to center of mounting pad on deck.

Note: The mounting pads on your original pulpit were not welded in place using a jig. As a result, the hole pattern in your deck may not match the hole pattern of the new pulpit. The holes in your deck may need to be filled and redrilled.

| ,            | certify that the dimensions of |
|--------------|--------------------------------|
| printed name | •                              |

the pulpit and shape and location of the mounting feet as shown in this drawing are correct.