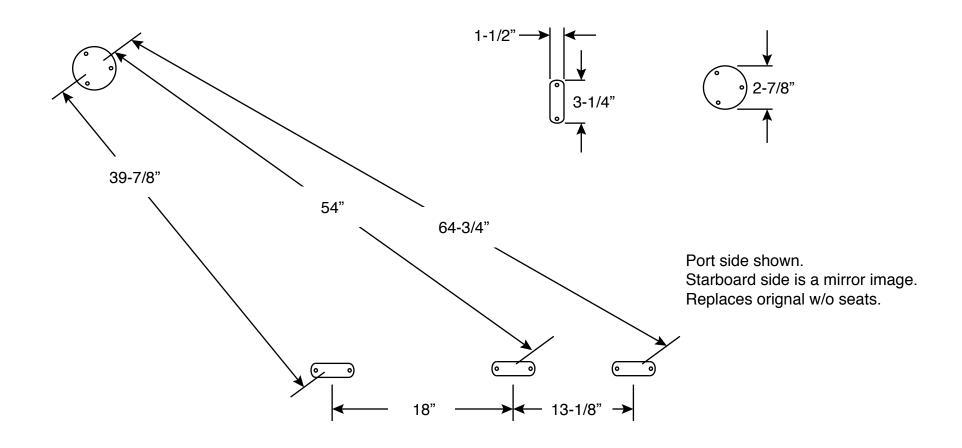

## Catalina 42 Stern Pulpit T1946

## All measurements to center of mounting pad on deck.

Note: The mounting pads on your original pulpit were not welded in place using a jig. As a result, the hole pattern in your deck may not match the hole pattern of the new pulpit. The holes in your deck may need to be filled and redrilled.