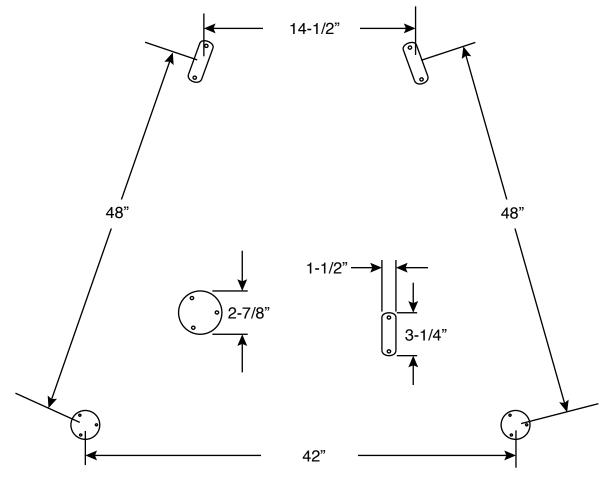

Catalina 42 Bow Pulpit T1947

## All measurements to center of mounting pad on deck.

Note: The mounting pads on your original pulpit were not welded in place using a jig. As a result, the hole pattern in your deck may not match the hole pattern of the new pulpit. The holes in your deck may need to be filled and redrilled. Indexing is available for an additional cost.

I, \_\_\_\_\_ certify that the dimensions of

the pulpit and shape and location of the mounting feet as shown in this drawing are correct.

| Х |           |
|---|-----------|
|   | signature |

Date \_\_\_\_\_