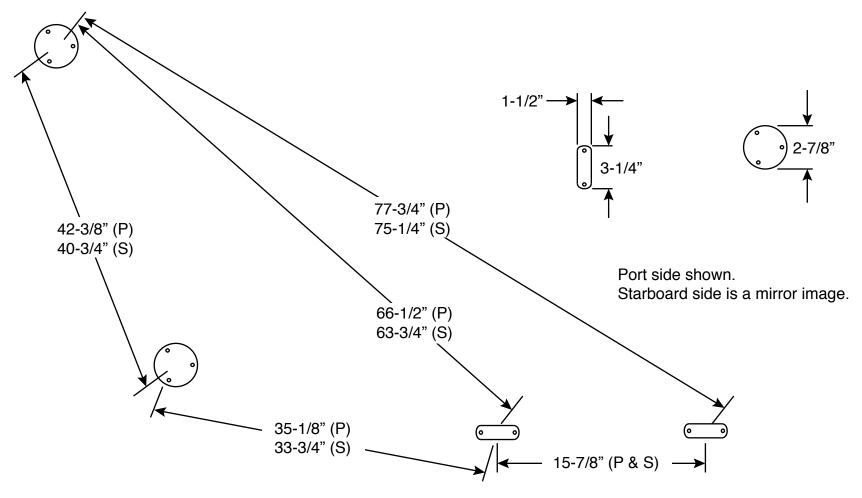

## Catalina 42 Stern Pulpit T1968

All measurements to center of mounting pad on deck.

Note: The mounting pads on your original pulpit were not welded in place using a jig. As a result, the hole pattern in your deck may not match the hole pattern of the new pulpit. The holes in your deck may need to be filled and redrilled.