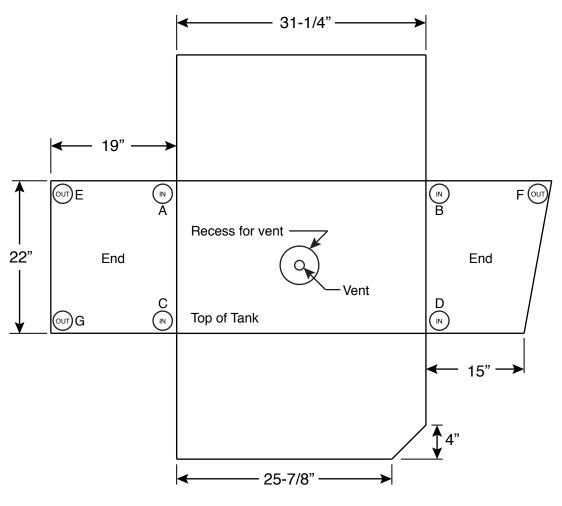

## Tank Part #T2030

| Inlet fitting location (A, B, C, or D):                                            | Inlet fitting size:  | _ l,                                                        | certify that the dimensions o |
|------------------------------------------------------------------------------------|----------------------|-------------------------------------------------------------|-------------------------------|
| Outlet fitting location (E, F, or G):                                              | Outlet fitting size: | printed name the tank as shown in this drawing are correct. |                               |
| Vent fitting size:                                                                 |                      |                                                             |                               |
| This is a special order item; your order cannot be cancelled or returned once your |                      | Xsignature                                                  | Date                          |