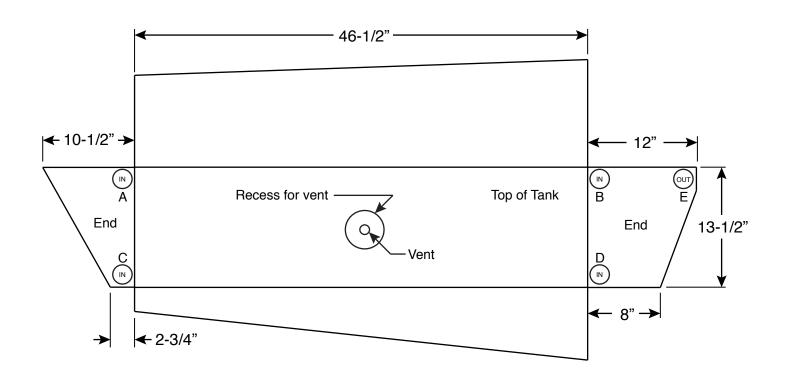

by agreeing to these terms and signing at right.

| Inlet fitting location (A, B, C, or D):                                                                                                                           | Inlet fitting size:  | _ I,<br>printed name                           | certify that the dimensions o |
|-------------------------------------------------------------------------------------------------------------------------------------------------------------------|----------------------|------------------------------------------------|-------------------------------|
| Verify outlet fitting location (E) or mark on drawing:                                                                                                            | Outlet fitting size: | the tank as shown in this drawing are correct. |                               |
| Vent fitting size:                                                                                                                                                |                      |                                                |                               |
| This is a special order item; your order cannot be cancelled or returned once your order is accepted, so please choose and measure carefully. Complete your order |                      | xsignature                                     | Date                          |