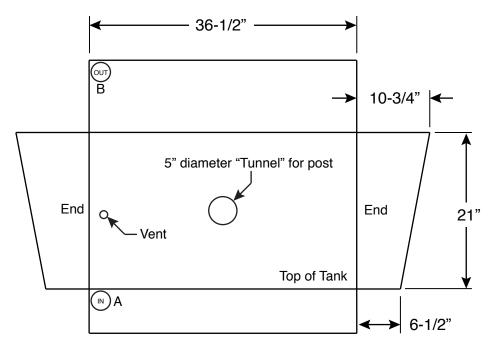

Tank Part #T2033

| Confirm inlet fitting location (A) or mark on drawing:                                                              | Inlet fitting size:  | l,                                                | _ certify that the dimensions of |
|---------------------------------------------------------------------------------------------------------------------|----------------------|---------------------------------------------------|----------------------------------|
| Confirm outlet fitting location (B) or mark on drawing:                                                             | Outlet fitting size: | printed name<br>the tank as shown in this drawing | are correct.                     |
| Confirm vent fitting location (Vent) or mark on drawing:                                                            | Vent fitting size:   |                                                   |                                  |
| This is a special order item; your order cannot be cancelle order is accepted, so please choose and measure careful |                      | X<br>signature                                    | Date                             |
| by agreeing to these terms and signing at right.                                                                    |                      | CD Invc #                                         | T2033_D02                        |