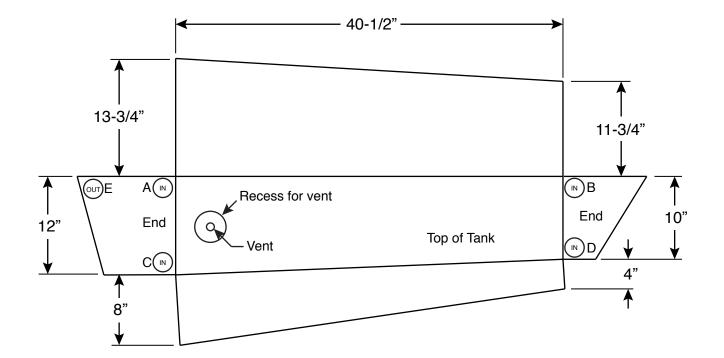

Tank Part #Z1991

| Inlet fitting location (A, B, C, or D):                                                                                                                           | Inlet fitting size:  | I,<br>printed name                  | certify that the dimensions of |
|-------------------------------------------------------------------------------------------------------------------------------------------------------------------|----------------------|-------------------------------------|--------------------------------|
| Verify outlet fitting location (E) or mark on drawing:                                                                                                            | Outlet fitting size: | the tank as shown in this drawing a | are correct.                   |
| Vent fitting size:                                                                                                                                                |                      |                                     |                                |
| This is a special order item; your order cannot be cancelled or returned once your order is accepted, so please choose and measure carefully. Complete your order |                      | Xsignature                          | _ Date                         |
| by agreeing to these terms and signing at right.                                                                                                                  |                      | CD Invc #                           | Z1991_D02                      |