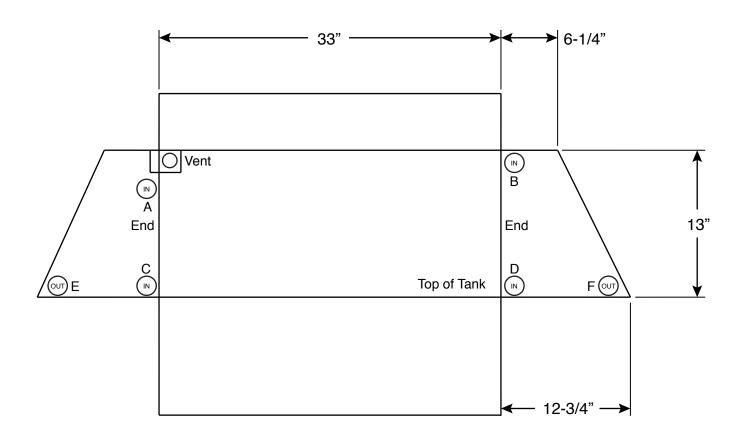

| Inlet fitting location (A, B, C, or D):                                            | Inlet fitting size:  | l,                                                             | certify that the dimensions of |
|------------------------------------------------------------------------------------|----------------------|----------------------------------------------------------------|--------------------------------|
| Outlet fitting location (E or F):                                                  | Outlet fitting size: | printed name<br>the tank as shown in this drawing are correct. |                                |
| Vent fitting size:                                                                 |                      |                                                                |                                |
| This is a special order item; your order cannot be cancelled or returned once your |                      | Xsignature                                                     | _ Date                         |