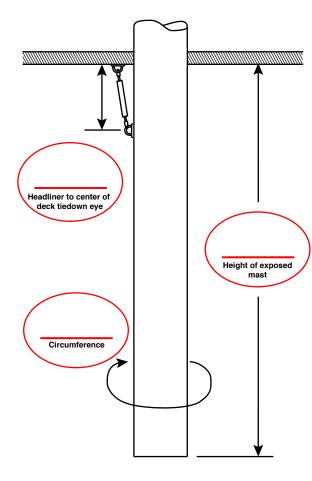

You need to measure your compression post/exposed mast.

The factory or a previous owner may have made changes to the rig that we cannot anticipate or your boat may have never had an original cover.

Measure your post/mast and enter the dimesions in the bubbles. Only complete the diagram for the appropriate type of cover for your boat.

## **Z4001**

Keel stepped mast cover

Preferred color : \_\_\_\_\_\_ (see website for color choices)

Only complete ONE of the above drawings.