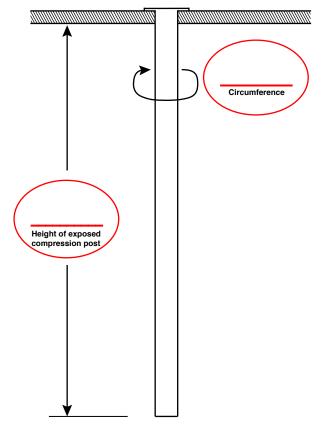

You need to measure your compression post/exposed mast.

The factory or a previous owner may have made changes to the rig that we cannot anticipate or your boat may have never had an original cover.

Measure your post/mast and enter the dimesions in the bubbles. Only complete the diagram for the appropriate type of cover for your boat.

## **Z**3604

Compression post cover (deck stepped mast)