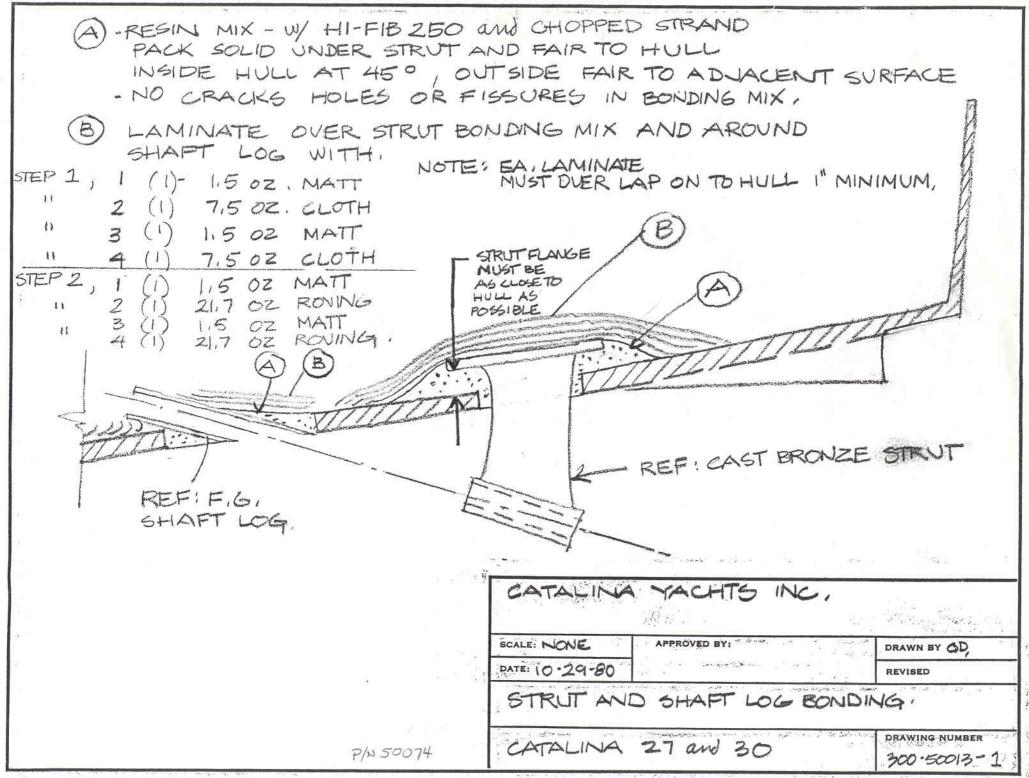

DESCENSION DEPMEATION, AND DATA CONTAINED MENTAL AND PROPERTY AND AND SUBMITTED OF CONFIDENCE, AND SHALL BUT IN DISCLOSING LINES. OR DEPLICATED, OF WHOLE CO. DI CART, NOR ARY PLANCES WHATHOUVER WEIGHT THIS PLICE WHIT-THE PROGRAMME OF CATALOGUE VALUETY, 21709 ARCHEMA BEAGE MUSCONTVIOLE MITTER CATTERONICE A 100.

(1) 0.75 OZ MATT

(1) 7.5 OZ CLOTH

8) GEL COAT TO MATCH HULL

OVERLAP ON HULL 6<sup>th</sup> -- FEATHER EDGE

PROPRIETARY INFORMATION

AQUESTANCE OF THE CONTRIBUTION SERVICES SERVICES

CONTRACTOR SERVICE AND MANAGED WITH VIEW PROPERTY. OUCHTON BEAUTY OF WHITE OF ST SALT, SECRET NAME OF THE POST OF THE PROPERTY OF THE PARTY OF

UNUESS OTHER WISE SPECIFIED DIMENSIONS ARE IN INCHES

> GENERAL TOLERANCES ANGLES: ±0.5° 1.0±: X,X X.XX: ±0.01

 $X.XXX : \pm 0.005$ SURFACE FINISH: 63