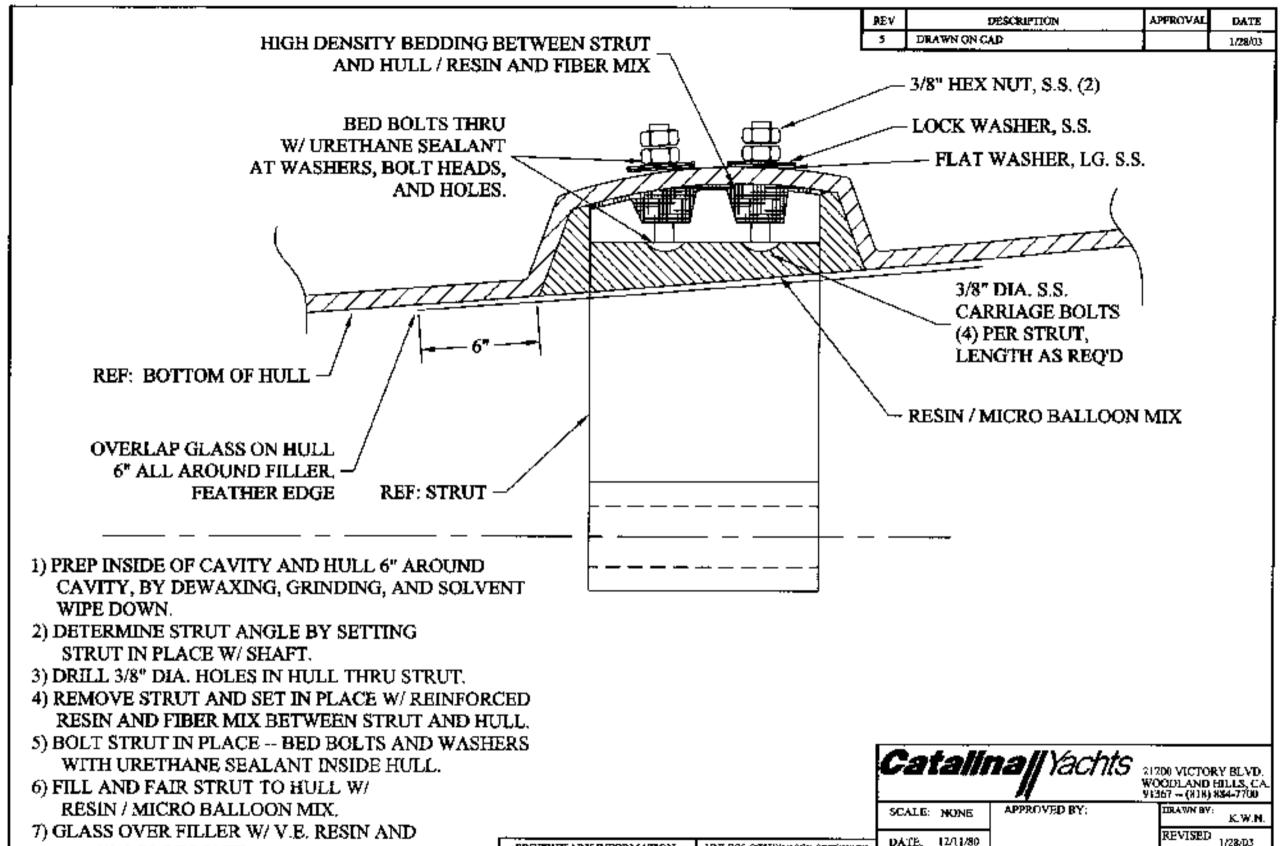

UNUESS OTHER WISE SPECIFIED DIMENSIONS ARE IN INCHES

> GENERAL TOLERANCES ANGLES: ±0.5° 1.0±: X,X X.XX: ±0.01

 $X.XXX : \pm 0.005$ SURFACE FINISH: 63

DO NOT SCALE DRAWING

DATE: 12/11/80

EXTERNAL STRUT INSTALLATION

BOAT:

CAT 28 THROUGH 400

DRAWING NUMBER 300-500L4-5