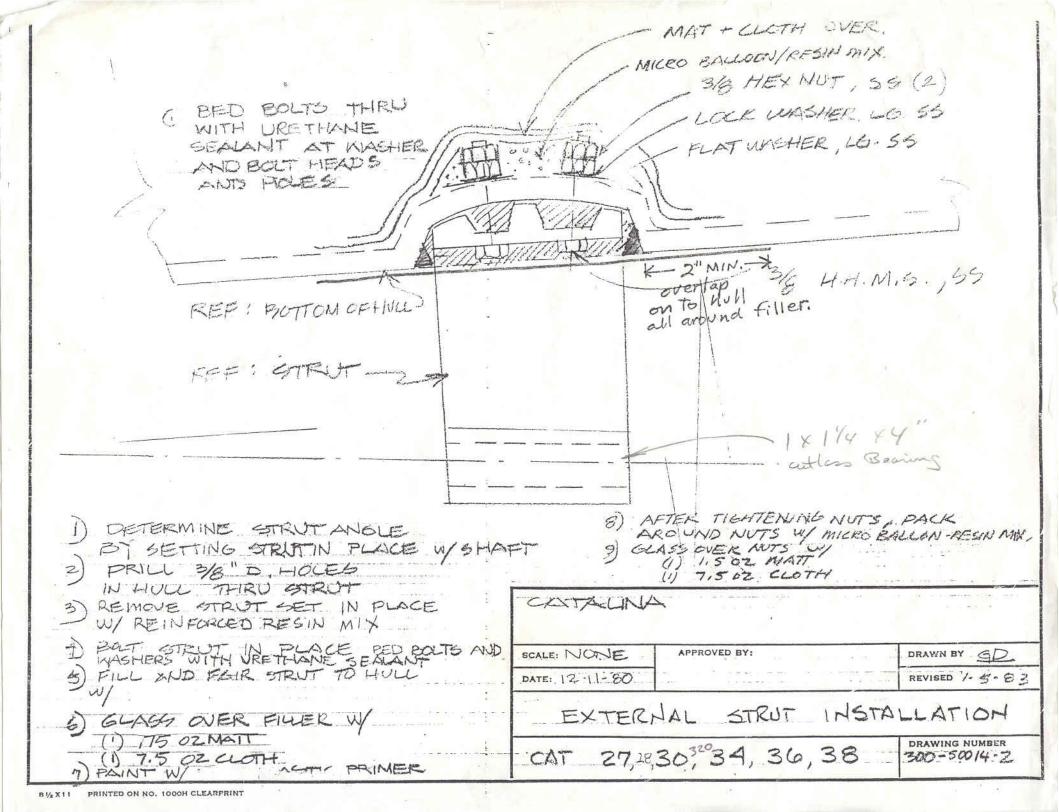

(1) 0.75 OZ MATT

(1) 7.5 OZ CLOTH

8) GEL COAT TO MATCH HULL

OVERLAP ON HULL 6<sup>th</sup> -- FEATHER EDGE

PROPRIETARY INFORMATION

AQUESTANCE OF THE CONTRIBUTION SERVICES SERVICES

CONTRACTOR SERVICE AND MANAGED WITH VIEW PROPERTY. OUCHTON BEAUTY OF WHITE OF ST SALT, SECRET NAME OF THE POST OF THE PROPERTY OF THE PARTY OF

UNUESS OTHER WISE SPECIFIED DIMENSIONS ARE IN INCHES

> GENERAL TOLERANCES ANGLES: ±0.5° 1.0±: X,X X.XX: ±0.01

 $X.XXX : \pm 0.005$ SURFACE FINISH: 63

DO NOT SCALE DRAWING

DATE: 12/11/80

EXTERNAL STRUT INSTALLATION